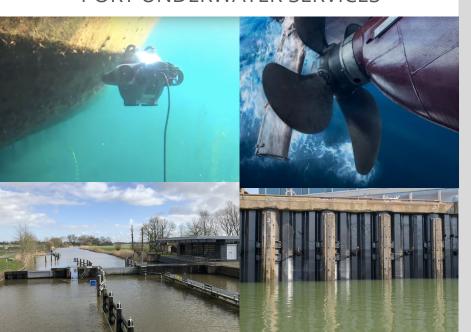

#### PORT UNDERWATER SERVICES

#### VISUAL - VIDEO - PHOTO - SONAR

- Ship hull inspections, in-and outlets, screws and rudders, Cathodic Protection, Ultrasonic Thickness, ballast tanks, water tanks, pipelines, valve flanges.
- Quays, sheet piles, bridge and dock pillars and other constructions.
- Industrial plant inspections such as cooling water inlets, pipelines and valves, water tanks.
- Locks, dams and dikes, breakwaters, pumping stations, water purification installations and other water management installations.
- Water sampling.
- HP waterjet cleaning, support of underwater repair-, maintenance-, and construction activities.