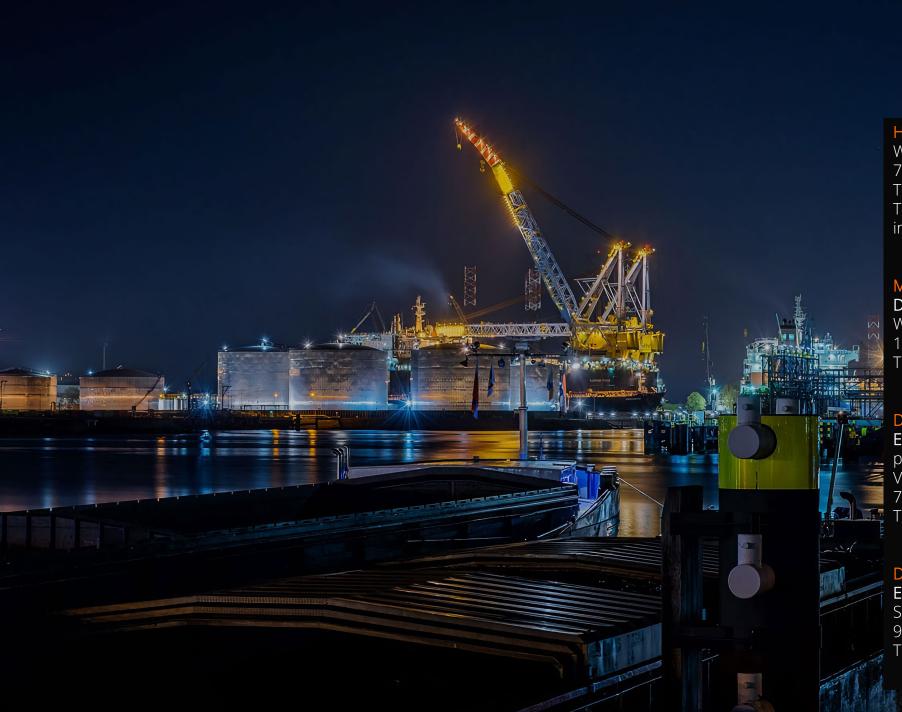

#### **OFFSHORE SUBSEA SERVICES**

#### **VISUAL** - VIDEO - PHOTO - SONAR

- Inspection of wind turbine foundations, production platforms and substations subsea constructions, FPSO hull and turret, and subsea installation for corrosion, coating damages and marine growth.
- Cathodic Protection measurements and Ultrasonic metal thickness measurements.
- Surveying the seabed around production platforms (scouring & debris inspection)
- Surveying of cables, pipelines and trenches (cable & pipeline laying monitoring, trench inspection, backfilling inspection).
- HP waterjet cleaning, support of underwater repair-, maintenance-, and construction & removal activities.