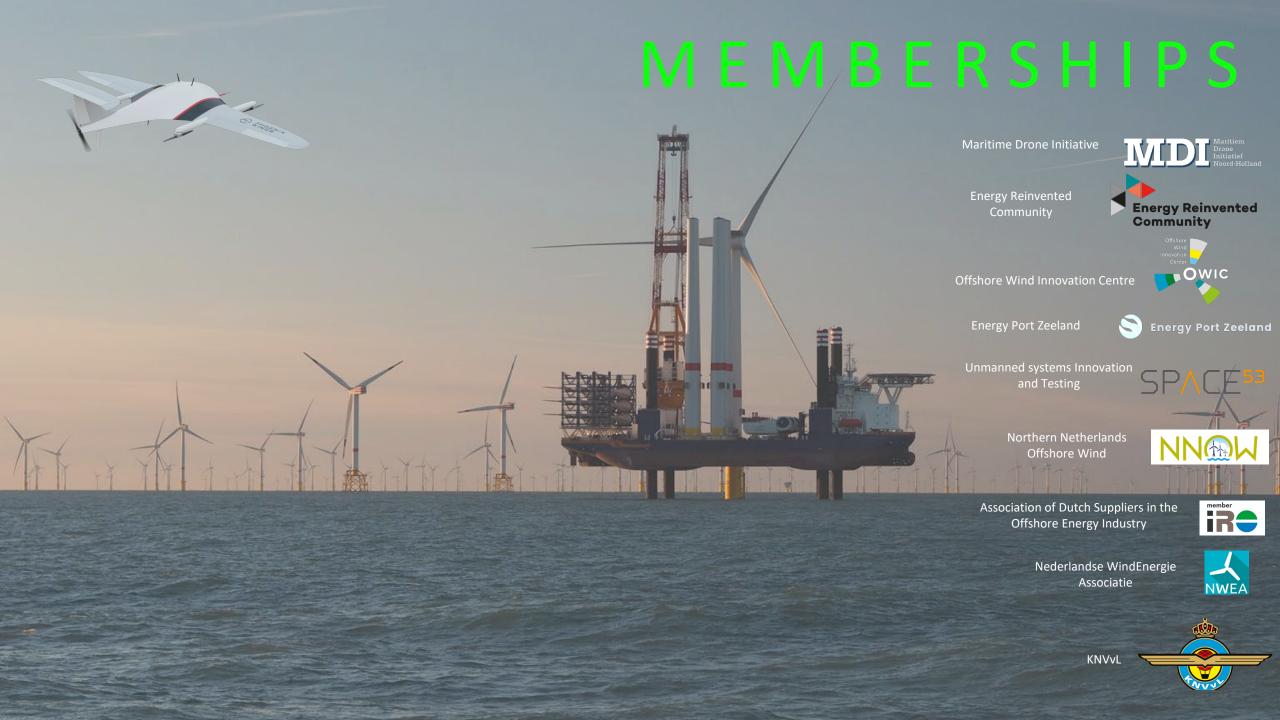

Program Management



Unmanned Vehicles Operations





1

Training & Education





R&D and Testing









#### **OFFSHORE SUBSEA SERVICES**





# **DroneQ Robotics**

The Netherlands info@droneq.nl www.droneq.nl

Rotterdam

**Den Helder** 

**Eemshaven** 

#### **VISUAL** - VIDEO - PHOTO - SONAR

- Inspection of wind turbine foundations, production platforms and substations subsea constructions, FPSO hull and turret, and subsea installation for corrosion, coating damages and marine growth.
- Cathodic Protection measurements and Ultrasonic metal thickness measurements.
- Surveying the seabed around production platforms (scouring & debris inspection)
- Surveying of cables, pipelines and trenches (cable & pipeline laying monitoring, trench inspection, backfilling inspection).
- HP waterjet cleaning, support of underwater repair-, maintenance-, and construction & removal activities.



####