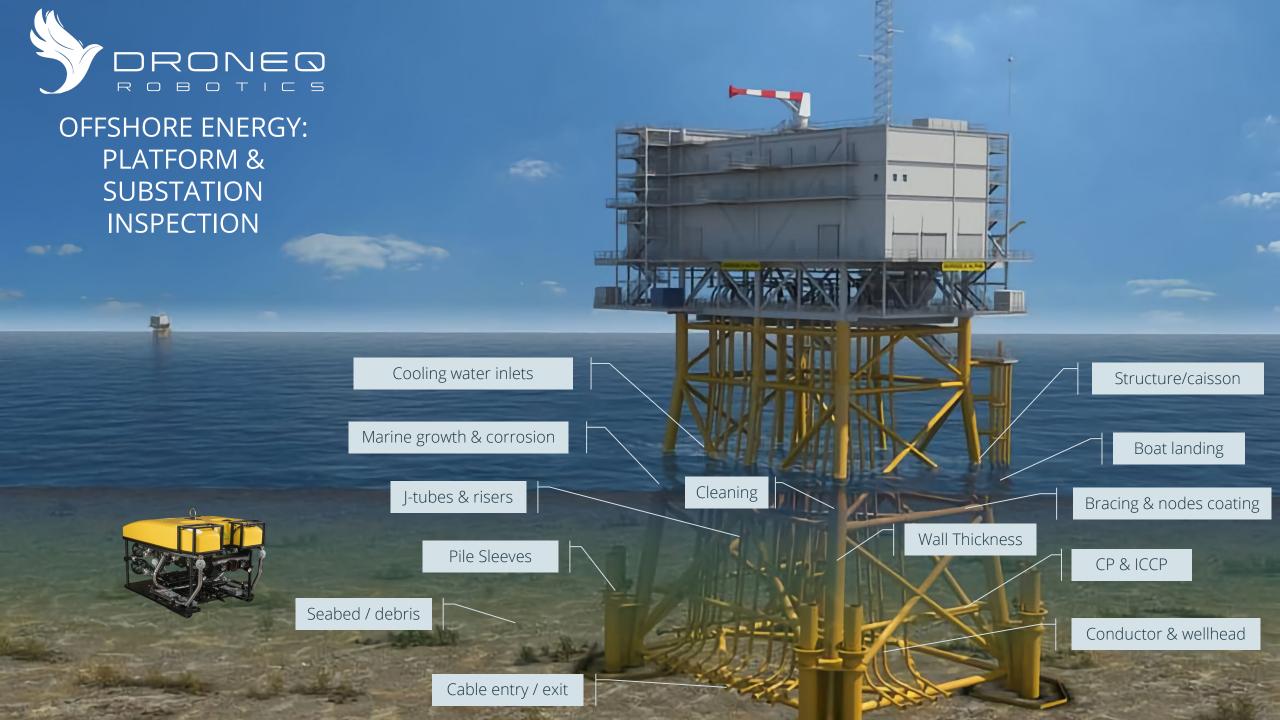

#### **OFFSHORE SUBSEA SERVICES**

#### **VISUAL** - VIDEO - PHOTO - SONAR

- Inspection of wind turbine foundations, production platforms and substations subsea constructions, FPSO hull and turret, and subsea installation for corrosion, coating damages and marine growth.
- Cathodic Protection measurements and Ultrasonic metal thickness measurements.
- Surveying the seabed around production platforms (scouring & debris inspection)
- Surveying of cables, pipelines and trenches (cable & pipeline laying monitoring, trench inspection, backfilling inspection).
- HP waterjet cleaning, support of underwater repair-, maintenance-, and construction & removal activities.