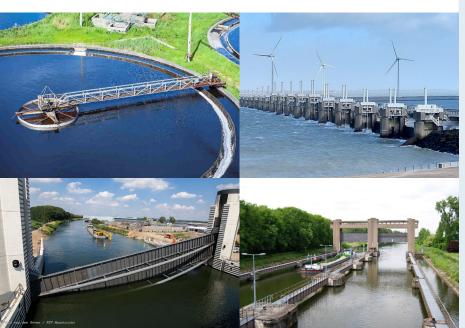

## DOMESTIC UNDERWATER SERVICES

## **DroneQ Robotics**

The Netherlands info@droneq.nl www.droneq.nl

Rotterdam

Den Helder

**Eemshaven** 

- Quays, sheet piles, bridge and dock pillars and other constructions.
- Industrial plant inspections such as cooling water inlets, pipelines and valves, water tanks.
- Locks, dams and dikes, breakwaters, pumping stations, water purification installations and other water management installations.
- Water sampling.
- HP waterjet cleaning, support of underwater repair-, maintenance-, and construction activities.