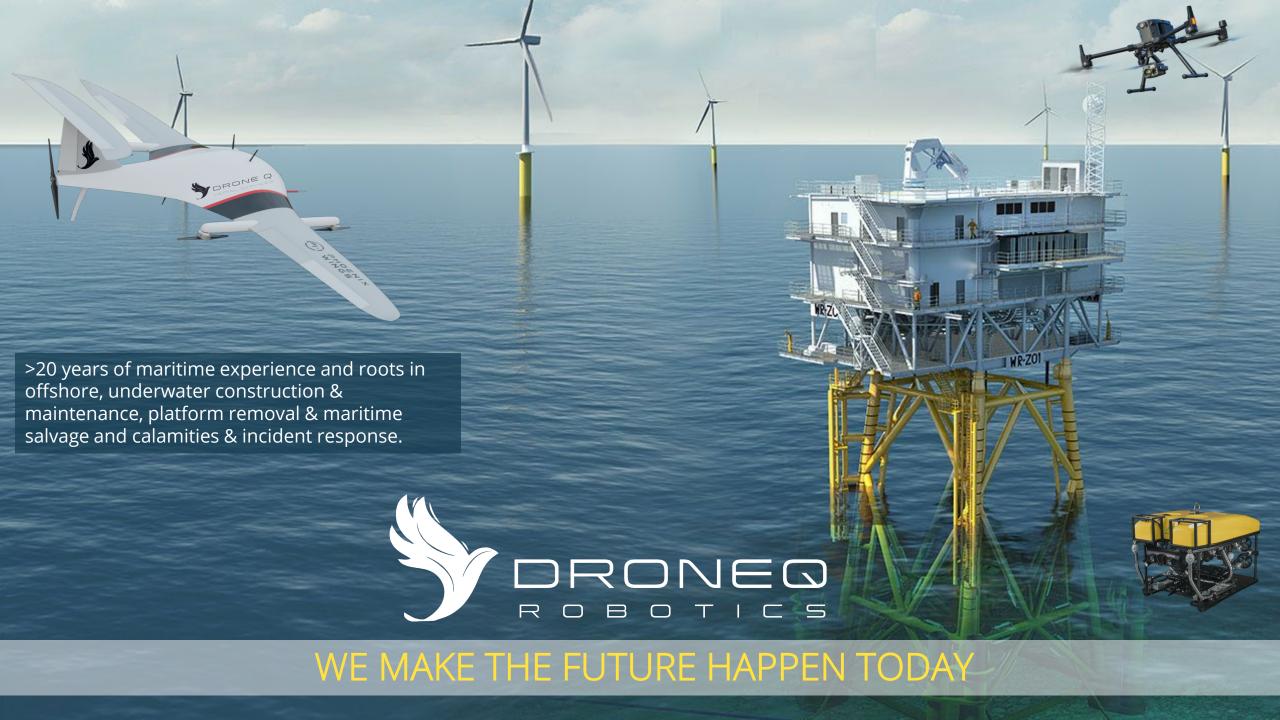

#### **VISUAL** - VIDEO - PHOTO - SONAR

- Inspection of wind turbine foundations, production platforms and substations subsea constructions, FPSO hull and turret, and subsea installation for corrosion, coating damages and marine growth.
- Cathodic Protection measurements and Ultrasonic metal thickness measurements.
- Surveying the seabed around production platforms (scouring & debris inspection)
- Surveying of cables, pipelines and trenches (cable & pipeline laying monitoring, trench inspection, backfilling inspection).
- HP waterjet cleaning, support of underwater repair-, maintenance-, and construction & removal activities.