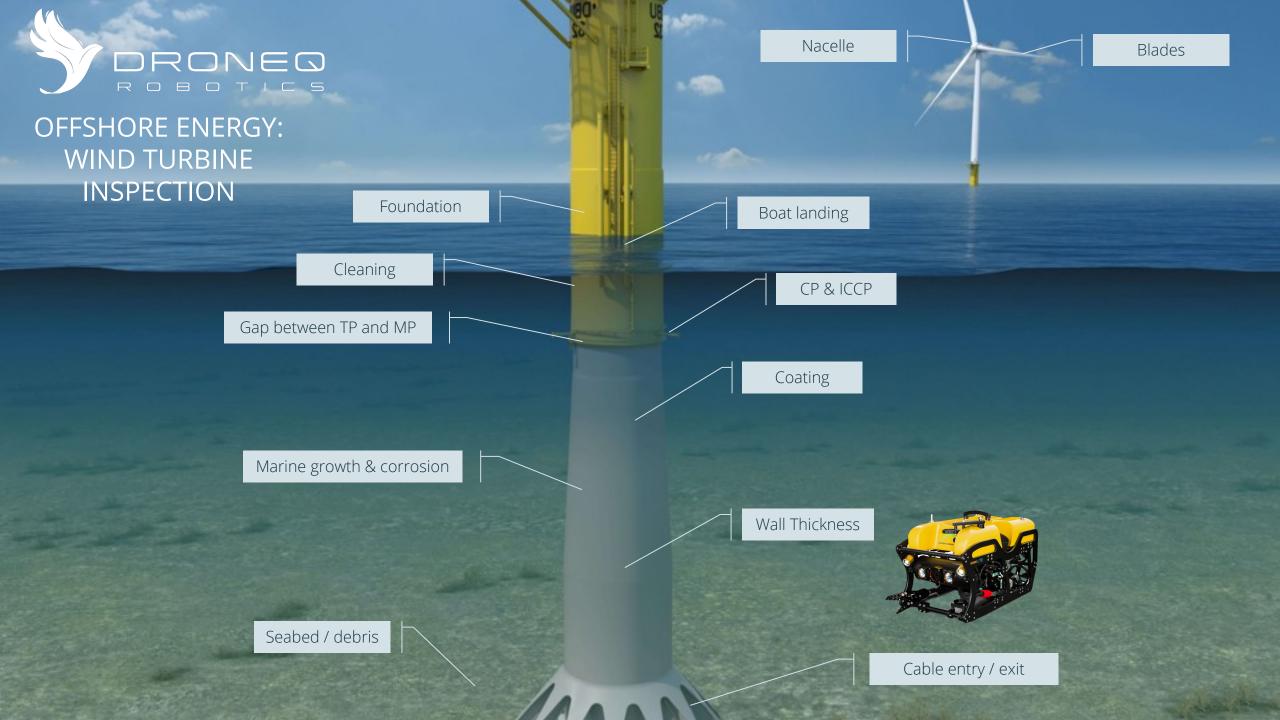

#### **OFFSHORE SUBSEA SERVICES**

#### **VISUAL** - VIDEO - PHOTO - SONAR

- Inspection of wind turbine foundations, production platforms and substations subsea constructions, FPSO hull and turret, and subsea installation for corrosion, coating damages and marine growth.
- Cathodic Protection measurements and Ultrasonic metal thickness measurements.
- Surveying the seabed around production platforms (scouring & debris inspection)
- Surveying of cables, pipelines and trenches (cable & pipeline laying monitoring, trench inspection, backfilling inspection).
- HP waterjet cleaning, support of underwater repair-, maintenance-, and construction & removal activities.