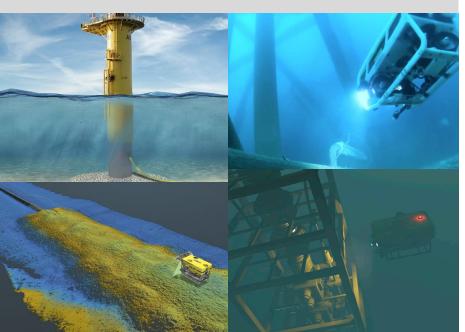

#### **VISUAL** - VIDEO - PHOTO - SONAR

- Inspection of wind turbine foundations, production platforms and substations subsea constructions, FPSO hull and turret, and subsea installation for corrosion, coating damages and marine growth.
- Cathodic Protection measurements and Ultrasonic metal thickness measurements.
- Surveying the seabed around production platforms (scouring & debris inspection)
- Surveying of cables, pipelines and trenches (cable & pipeline laying monitoring, trench inspection, backfilling inspection).
- HP waterjet cleaning, support of underwater repair-, maintenance-, and construction & removal activities.

#### VISUAL - VIDEO - PHOTO - SONAR

- Ship hull inspections, in-and outlets, screws and rudders, Cathodic Protection, Ultrasonic Thickness, ballast tanks, water tanks, pipelines, valve flanges.
- Quays, sheet piles, bridge and dock pillars and other constructions.
- Industrial plant inspections such as cooling water inlets, pipelines and valves, water tanks.
- Locks, dams and dikes, breakwaters, pumping stations, water purification installations and other water management installations.
- Water sampling.
- HP waterjet cleaning, support of underwater repair-, maintenance-, and construction activities.