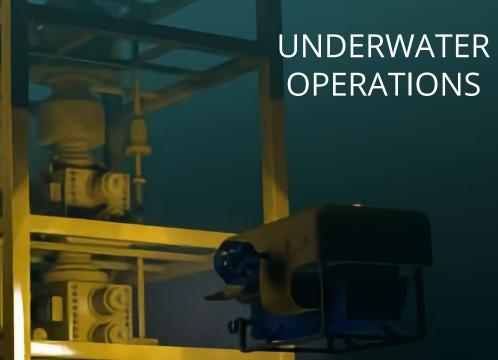

#### **VISUAL** - VIDEO - PHOTO - SONAR

- Inspection of wind turbine foundations, production platforms and substations subsea constructions, FPSO hull and turret, and subsea installation for corrosion, coating damages and marine growth.
- Cathodic Protection measurements and Ultrasonic metal thickness measurements.
- Surveying the seabed around production platforms (scouring & debris inspection)
- Surveying of cables, pipelines and trenches (cable & pipeline laying monitoring, trench inspection, backfilling inspection).
- HP waterjet cleaning, support of underwater repair-, maintenance-, and construction & removal activities.